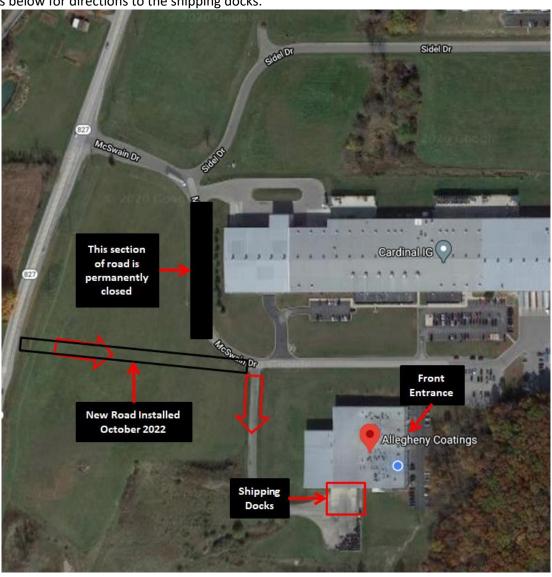

# **Shipping / Receiving Hours**

Monday-Thursday 7:00AM to 4:00PM, Friday 7:00AM to 2:30PM \*Subject to change during weeks shortened due to holidays

Allegheny Coatings Fremont is located in the Crossroads Industrial Park in Fremont, IN. Follow the red arrows below for directions to the shipping docks.