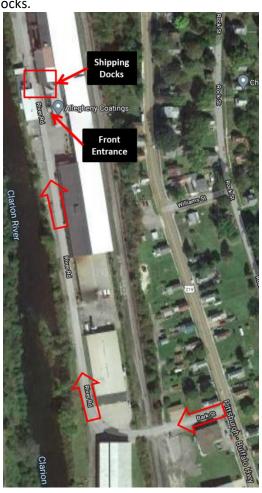

# **Shipping / Receiving Hours**

**River Road** 

Monday-Friday: 7:00AM-5:00PM

\*Subject to change during weeks shortened due to holidays

Allegheny Coatings River Road can be accessed on the West side of 224 River Rd. Follow the red arrows below to access the shipping docks.