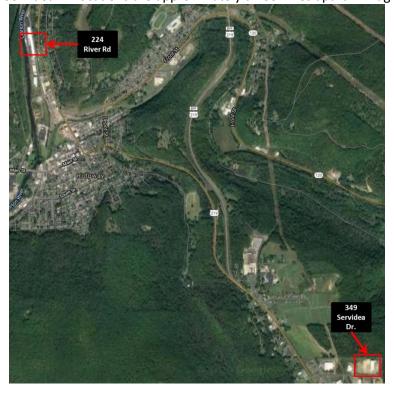

# **Physical Location Addresses**

River Road 224 River Road, Suite 8 Ridgway, PA 15853

Servidea Drive 349 Servidea Dr. Ridgway, PA 15853

The River Road and Servidea Dr locations are approximately three miles apart in Ridgway, PA.