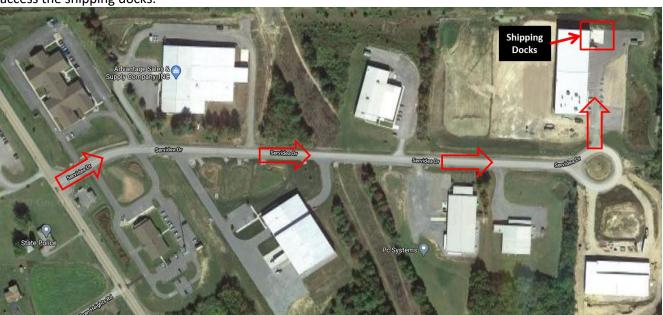

Servidea Drive

Sunday -Thursday 9:00PM to 3:00PM

\*Subject to change during weeks shortened due to holidays

Allegheny Coatings Servidea Dr is located in the R.I.D.C. Industrial Park. Follow the red arrows below to access the shipping docks.

# **Shipping / Receiving Hours**

Monday-Thursday 7:00AM to 4:00PM, Friday 7:00AM to 2:30PM \*Subject to change during weeks shortened due to holidays

Allegheny Coatings Fremont is located in the Crossroads Industrial Park in Fremont, IN. Follow the red arrows below for directions to the shipping docks.